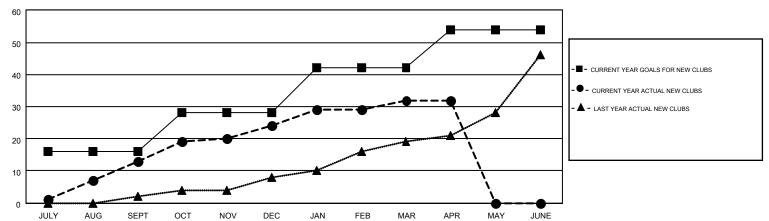

## GOALS AND ACTUAL NEW CLUBS CUMULATIVE

## MONTHLY MEMBERSHIP PROGRESS REPORT

Results as of: 4/30/2015

Multiple District 301

GMT: DATUK NAGARATNAM

LOCATION: PHILIPPINES

GMT CA 5

|               |                  | Clubs             |                  |                  | Members       |                    |                                        |                    |                  |
|---------------|------------------|-------------------|------------------|------------------|---------------|--------------------|----------------------------------------|--------------------|------------------|
|               | RESU             | LTS FOR 2014-2015 | i                |                  |               | RESU               | ILTS FOR 2014-2015                     |                    |                  |
| QUARTER       | NEW CLUB<br>GOAL | NEW CLUBS         | DROPPED<br>CLUBS | NET<br>GAIN/LOSS | QUARTER       | NEW MEMBER<br>GOAL | CHARTER AND<br>NEW<br>MEMBERS<br>ADDED | DROPPED<br>MEMBERS | NET<br>GAIN/LOSS |
| JULY/AUG/SEPT | 16               | 13                | 6                | 7                | JULY/AUG/SEPT | 527                | 733                                    | 466                | 267              |
| OCT/NOV/DEC   | 12               | 11                | 36               | -25              | OCT/NOV/DEC   | 588                | 774                                    | 1,465              | -691             |
| JAN/FEB/MAR   | 14               | 8                 | 10               | -2               | JAN/FEB/MAR   | 387                | 619                                    | 425                | 194              |
| APR/MAY/JUNE  | 12               | 0                 | 2                | -2               | APR/MAY/JUNE  | 257                | 243                                    | 107                | 136              |