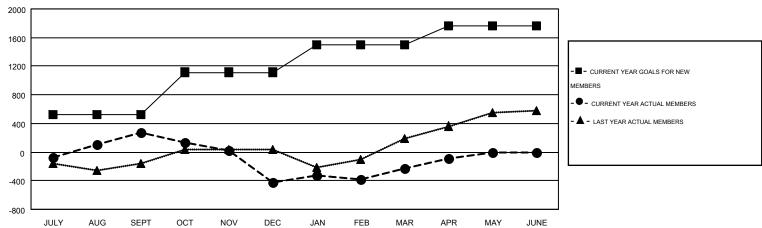

## GOALS AND ACTUAL MEMBERS CUMULATIVE

| DROPPED CLUBS: 54  DROPPED MEMBERS |                    | 259 CLUBS OF 400 ADDED 1 OR MORE<br>NEW MEMBERS | GENDER DISTRIBUTION           MALE         6,129 (53.18%)           FEMALE         5,397 (46.82%) |                |
|------------------------------------|--------------------|-------------------------------------------------|---------------------------------------------------------------------------------------------------|----------------|
| DECEASED CLUB CANCELLED OTHER      | 48<br>671<br>1,744 | CLICK HERE FOR HEALTH ASSESSMENT DATA           | FAMILY UNIT MEMBERS HEAD OF HOUSEHOLD                                                             | 3,932<br>1,604 |
| TOTAL                              | 2,463              |                                                 | NON-HEAD OF HOUSEHOLD                                                                             | 2,328          |

## MONTHLY MEMBERSHIP PROGRESS REPORT

Results as of: 4/30/2015

Multiple District 301

GMT: DATUK NAGARATNAM

LOCATION: PHILIPPINES

GMT CA 5

|               |                  | Clubs             |                  |                  | Members       |                    |                                        |                    |                  |
|---------------|------------------|-------------------|------------------|------------------|---------------|--------------------|----------------------------------------|--------------------|------------------|
|               | RESU             | LTS FOR 2014-2015 | i                |                  |               | RESU               | ILTS FOR 2014-2015                     |                    |                  |
| QUARTER       | NEW CLUB<br>GOAL | NEW CLUBS         | DROPPED<br>CLUBS | NET<br>GAIN/LOSS | QUARTER       | NEW MEMBER<br>GOAL | CHARTER AND<br>NEW<br>MEMBERS<br>ADDED | DROPPED<br>MEMBERS | NET<br>GAIN/LOSS |
| JULY/AUG/SEPT | 16               | 13                | 6                | 7                | JULY/AUG/SEPT | 527                | 733                                    | 466                | 267              |
| OCT/NOV/DEC   | 12               | 11                | 36               | -25              | OCT/NOV/DEC   | 588                | 774                                    | 1,465              | -691             |
| JAN/FEB/MAR   | 14               | 8                 | 10               | -2               | JAN/FEB/MAR   | 387                | 619                                    | 425                | 194              |
| APR/MAY/JUNE  | 12               | 0                 | 2                | -2               | APR/MAY/JUNE  | 257                | 243                                    | 107                | 136              |